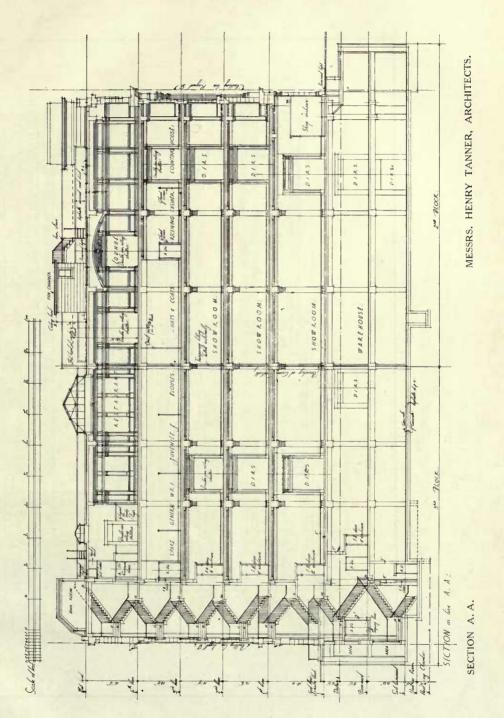

### MODERN BUSINESS PREMISES.

|                                                            | PAGE     |                                                  | PAGE                       |
|------------------------------------------------------------|----------|--------------------------------------------------|----------------------------|
| FRASER, PERCIVAL M., II, New Court, Lincoln's Inn Fields,  |          | TANNER, MESSRS. HENRY, 12, Regent Street, S.W.   |                            |
| W.C.1.                                                     |          | Main Entrance Front Detail Elevation             | 48~49                      |
| The Mill, Erith, Kent                                      | 26       | Ground Floor Plan                                | 50                         |
| GOLDSMITH, F. T. W., & WESTBVE, I, Verulam Buildings,      |          | Plans of Details                                 | 51                         |
| W.C.r.                                                     |          | Sections C.D. and A.B., Half-inch Detail, Centre |                            |
| Norway House, S.W.: Main Entrance                          | I        | Bay, Regent Street                               | 52-55                      |
| ,, Interior of Vestibule                                   | 4        | Half-inch Detail of Second Bay                   | 54                         |
| HAMP, STANLEY (Collcutt & Hamp), 20, Red Lion Square, W.C. |          | North Block Details, Fourth Floor                | 55                         |
| Nos. 2 and 4, St. Mary Axe, E.C.3: Interior Hall           | 16       | Library Detail                                   | 50                         |
| ,, Interior Hall                                           | 17       | Restaurant Detail                                | 55<br>56<br>57<br>57<br>61 |
| Halmle & Corbett, New York, and Bush House, Aldwych.       |          | Half-inch Detail of Pavilion on Regent St. Front | 57                         |
| Bush House, Aldwych, International Sales Building          | 2-3      | Entrance to Lifts                                | 01                         |
| Jones, Campbell, Son & Smithers, 9, Dowgate Hill, E.C.     |          | Main Staircase                                   | 61                         |
| New Premises, King William Street                          | 28       | Sections through Regent Street and Argyll Place  |                            |
| New Bank in Euston Road                                    | 64       | Elevations                                       | 62-65                      |
| Prince's House, Kingsway                                   | 29       | TREHEARN & NORMAN, Winsor House, Kingsway, W.C.  |                            |
| NIVEN & WIGGLESWORTH, 7, John Street, Bedford Row, W.C.    |          | Africa House, Kingsway: Main Entrance            | 6                          |
| Swedish Chamber of Commerce                                | 32       | ,, ,, Vestibule                                  | 7                          |
| RICHARDSON & GILL, 41, Russell Square, W.C.                | 10.00    | ,, ,, Main Facade                                | 8-9                        |
| Moorgate Hall Main Entrance Detail                         | 18       | ,, ,, Elevation                                  | 10                         |
| TANNER, MESSRS. HENRY, 12, Regent Street, S.W.             |          | " " Elevation                                    | II                         |
| Dickens & Jones' New Premises, Regent Street, W            | 33       | " " Detail                                       | 12-15                      |
| Detail                                                     | 34       | ,, ,, Back Elevation                             | 14                         |
| Side Entrance                                              | 35<br>36 | ", ", Third Floor Plan                           | 15                         |
| Front Elevation                                            | 36       | " " Ground Floor Plan                            | 20-21                      |
| Main Entrace to Regent Street                              | 37       | " " Detail                                       | 24-25                      |
| Ground Floor, Interior View                                | 38       | WALLIS. GILBERT & PARTNERS, 29, Roland Gardens,  |                            |
| Typical Sales Department                                   | 39       | Gloucester Road, W.                              |                            |
| Typical Sales Department                                   | 40       | General Electric Co., Witton, Birmingham—        |                            |
| Ladies Waiting Lounge                                      | 41       | Main Entrance                                    | 19                         |
| Back Elevation in Argyll Street                            | 42-43    | Administrative Office                            | 22                         |
| Elevation to Argyll Place                                  | 44       | Entrance Hall                                    | 25                         |
| Elevation to Little Argyll Street                          | 45       | Barker & Dobson, Liverpool                       | 27                         |
| Section on Line DD                                         | 46       | WILLS, F. R. GOULD                               |                            |
| Section AA                                                 | 47       | The Commercial Bank, Gracechurch Street, E.C     | 50-51                      |
|                                                            |          |                                                  |                            |